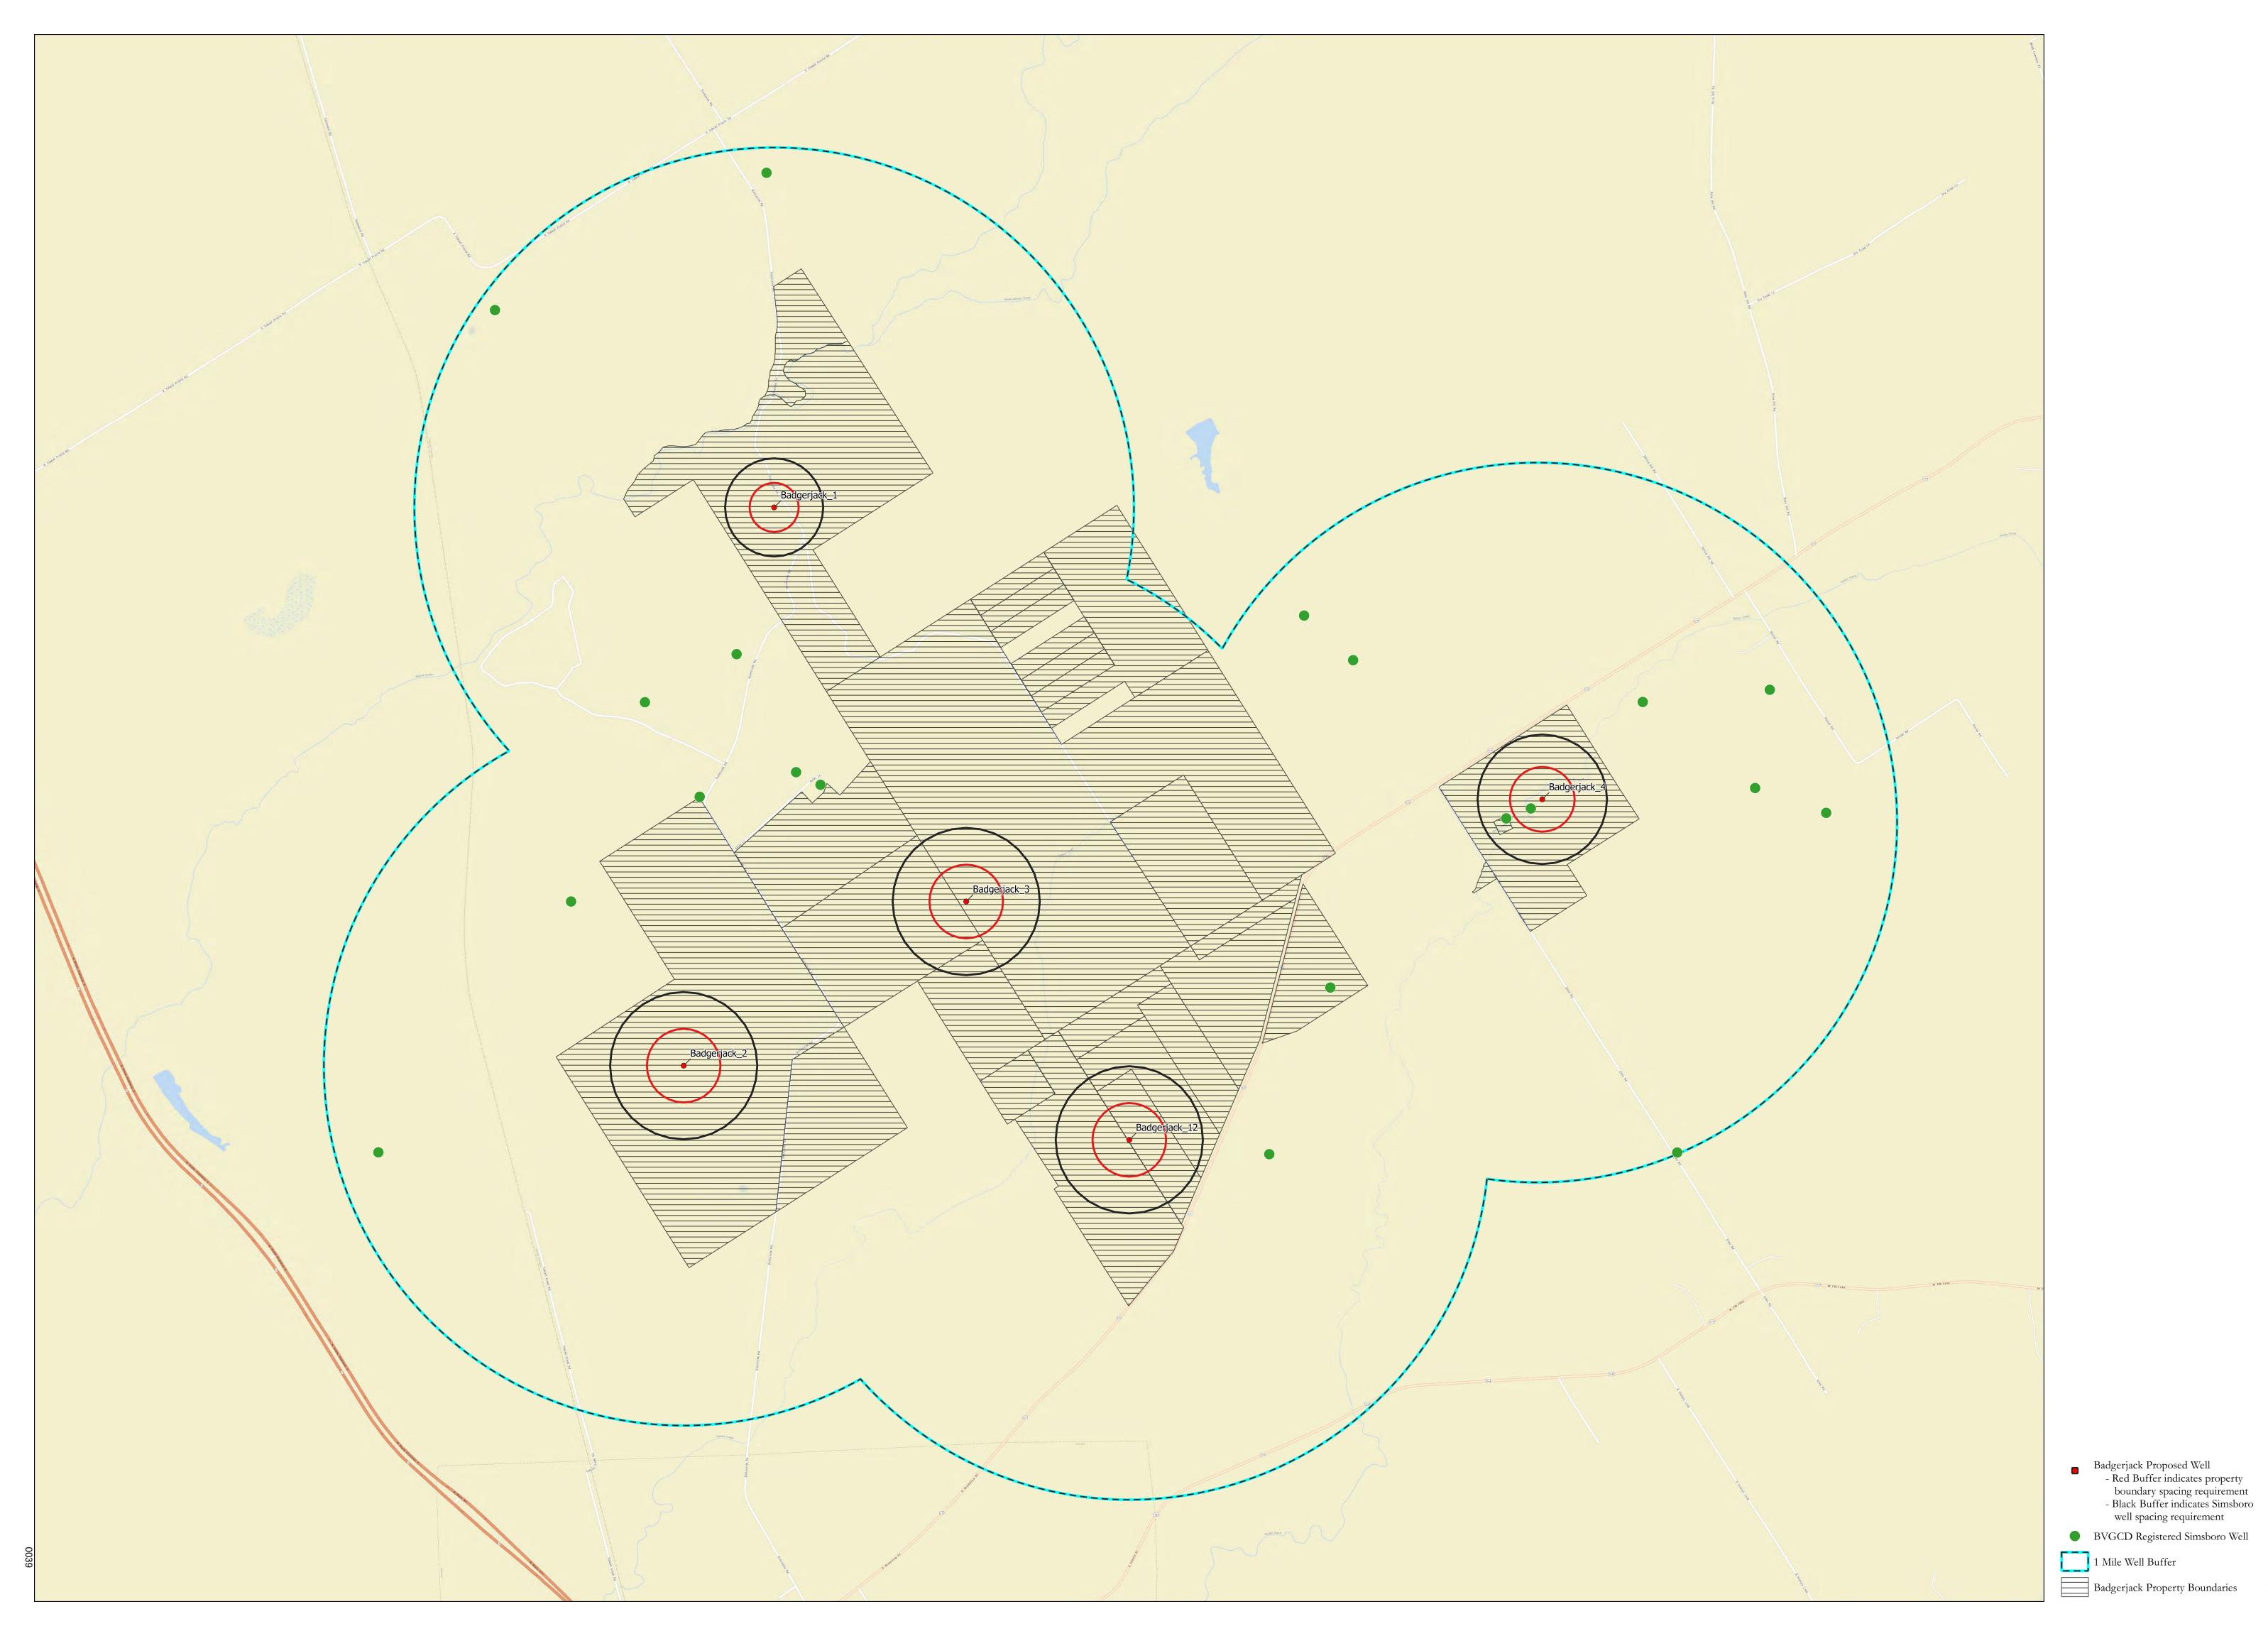

## ATTACHMENT 1 – FIGURES

Scale 1:12,000

Figure 2: BVGCD Wells

Within 1 Mile

THORNHILL GROUP, INC.
Professional Hydrogeologists • Water Resources Specialists

- Badgerjack Proposed Well
- BVGCD Registered Simsboro Well
- 1-Year Drawdown (feet)
- Badgerjack Property Boundaries