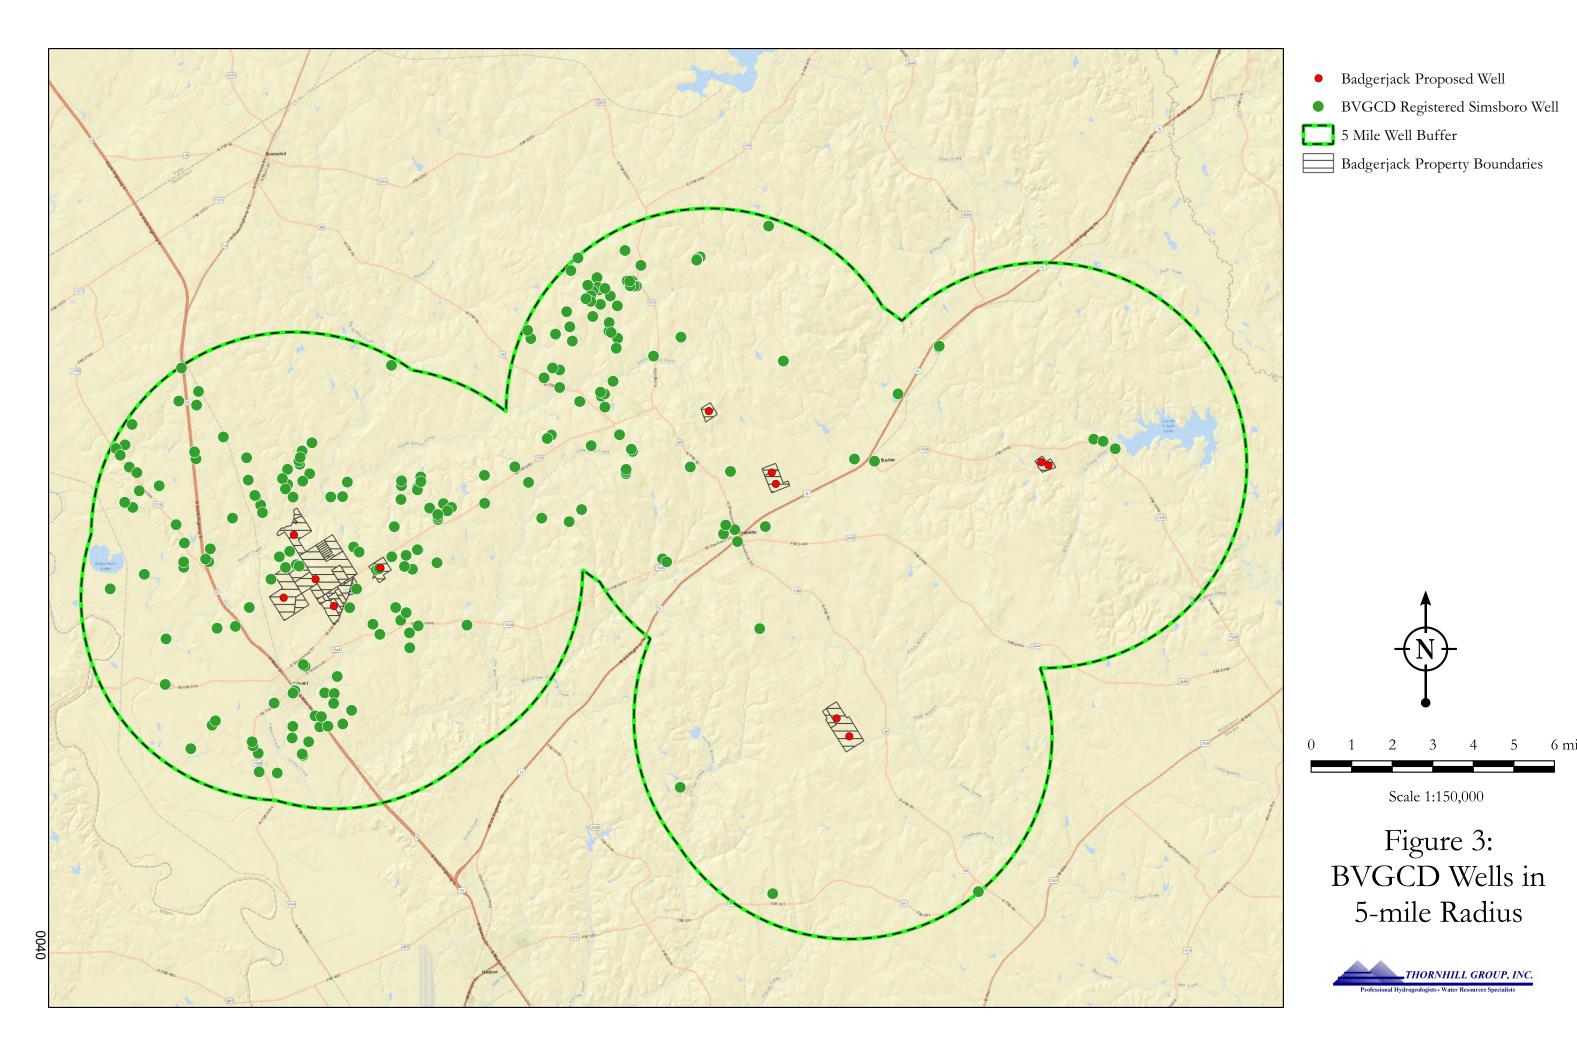

## ATTACHMENT 1 – FIGURES

Scale 1:12,000

Figure 2: BVGCD Wells

Within 1 Mile

THORNHILL GROUP, INC.
Professional Hydrogeologists • Water Resources Specialists

- Badgerjack Proposed Well
- BVGCD Registered Simsboro Well
- 1-Year Drawdown (feet)
- Badgerjack Property Boundaries