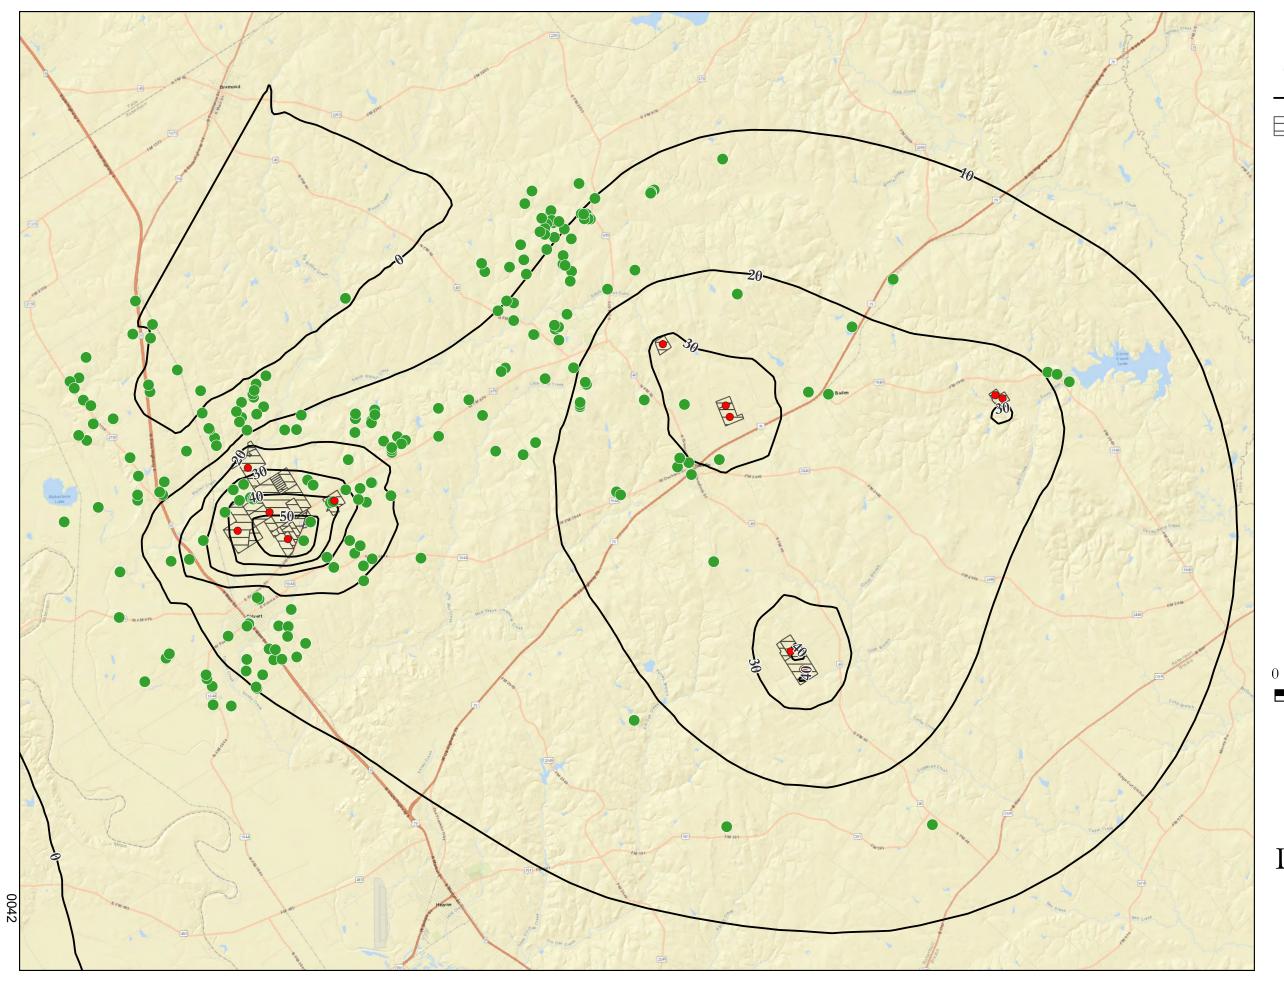

Figure 5: 1-Year QCSP GAM Drawdown Contours

- Badgerjack Proposed Well
- BVGCD Registered Simsboro Well
- ---- 10-Year Drawdown (feet)
- Badgerjack Property Boundaries

Figure 6: 10-Year QCSP GAM Drawdown Contours