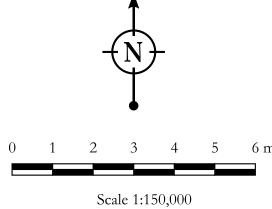

Figure 5: 1-Year QCSP GAM Drawdown Contours

- Badgerjack Proposed Well
- BVGCD Registered Simsboro Well
- ---- 10-Year Drawdown (feet)
- Badgerjack Property Boundaries

Figure 6: 10-Year QCSP GAM Drawdown Contours