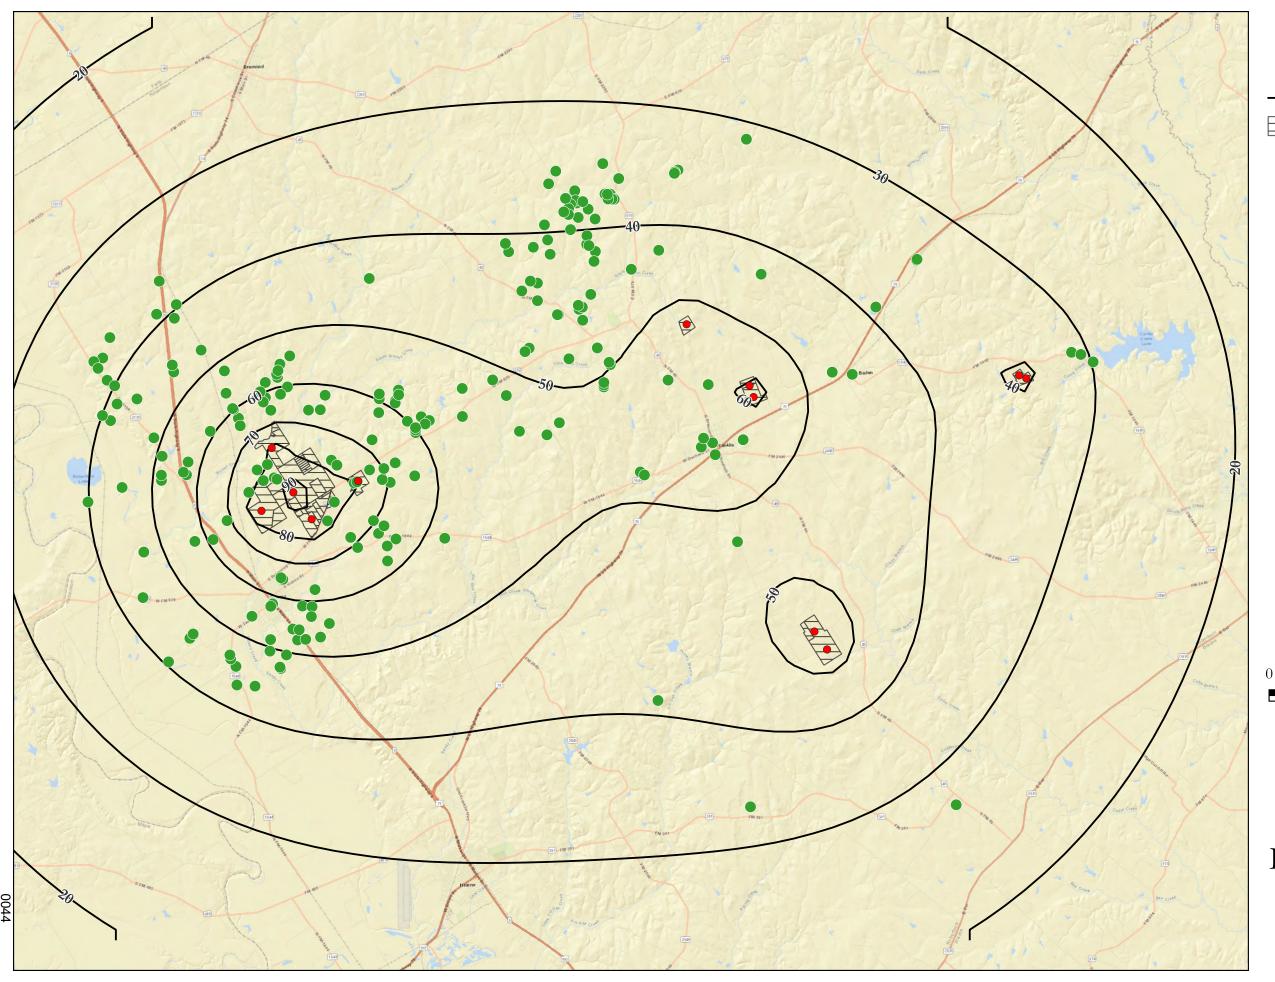

Figure 5: 1-Year QCSP GAM Drawdown Contours

- Badgerjack Proposed Well
- BVGCD Registered Simsboro Well
- ---- 10-Year Drawdown (feet)
- Badgerjack Property Boundaries

Figure 6: 10-Year QCSP GAM Drawdown Contours