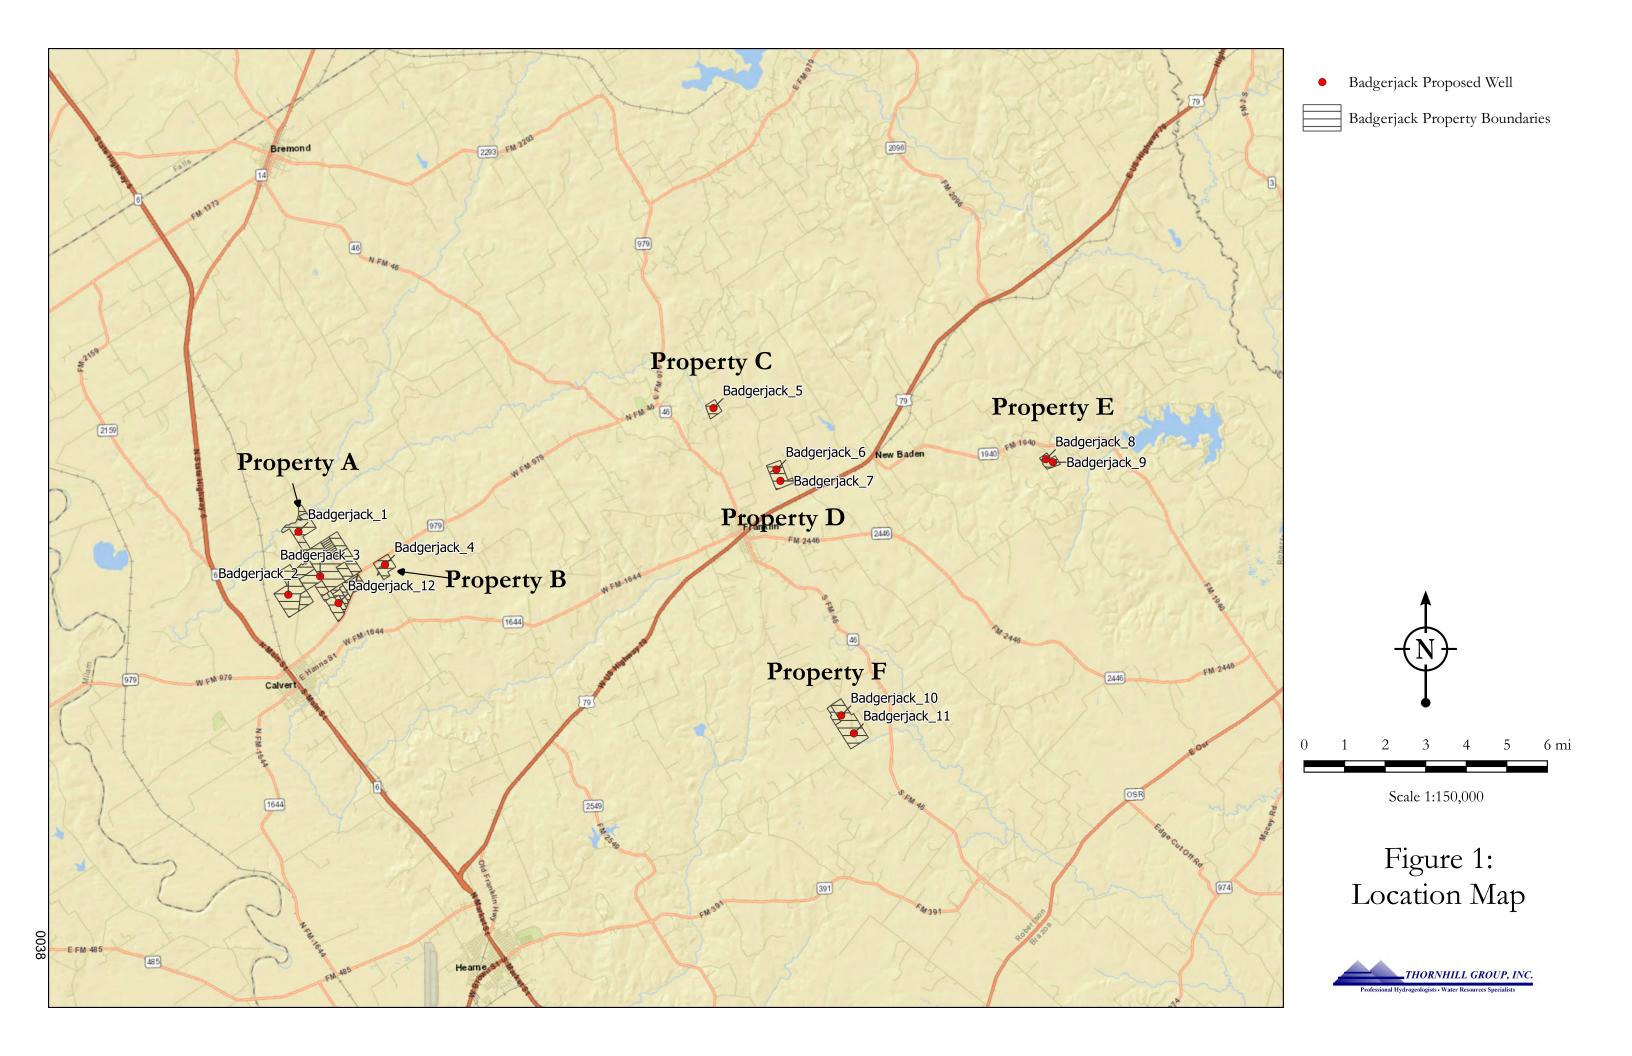

## ATTACHMENT 1 – FIGURES

Scale 1:12,000

Figure 2: BVGCD Wells

Within 1 Mile

THORNHILL GROUP, INC.
Professional Hydrogeologists • Water Resources Specialists

- Badgerjack Proposed Well
- BVGCD Registered Simsboro Well
- 1-Year Drawdown (feet)
- Badgerjack Property Boundaries