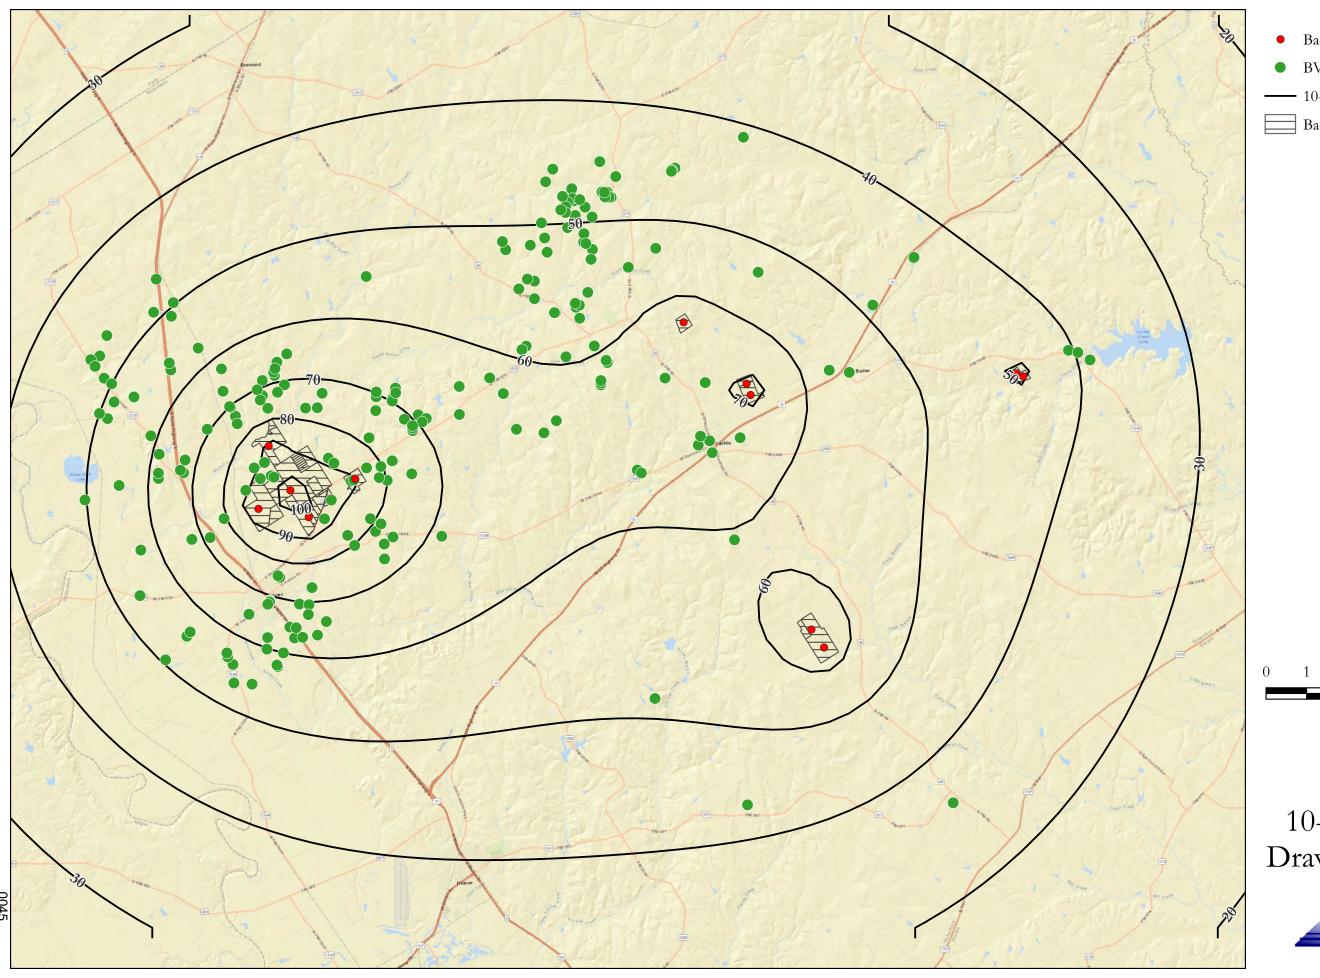

Figure 5: 1-Year QCSP GAM Drawdown Contours

- Badgerjack Proposed Well
- BVGCD Registered Simsboro Well
- ---- 10-Year Drawdown (feet)
- Badgerjack Property Boundaries

Figure 6: 10-Year QCSP GAM Drawdown Contours