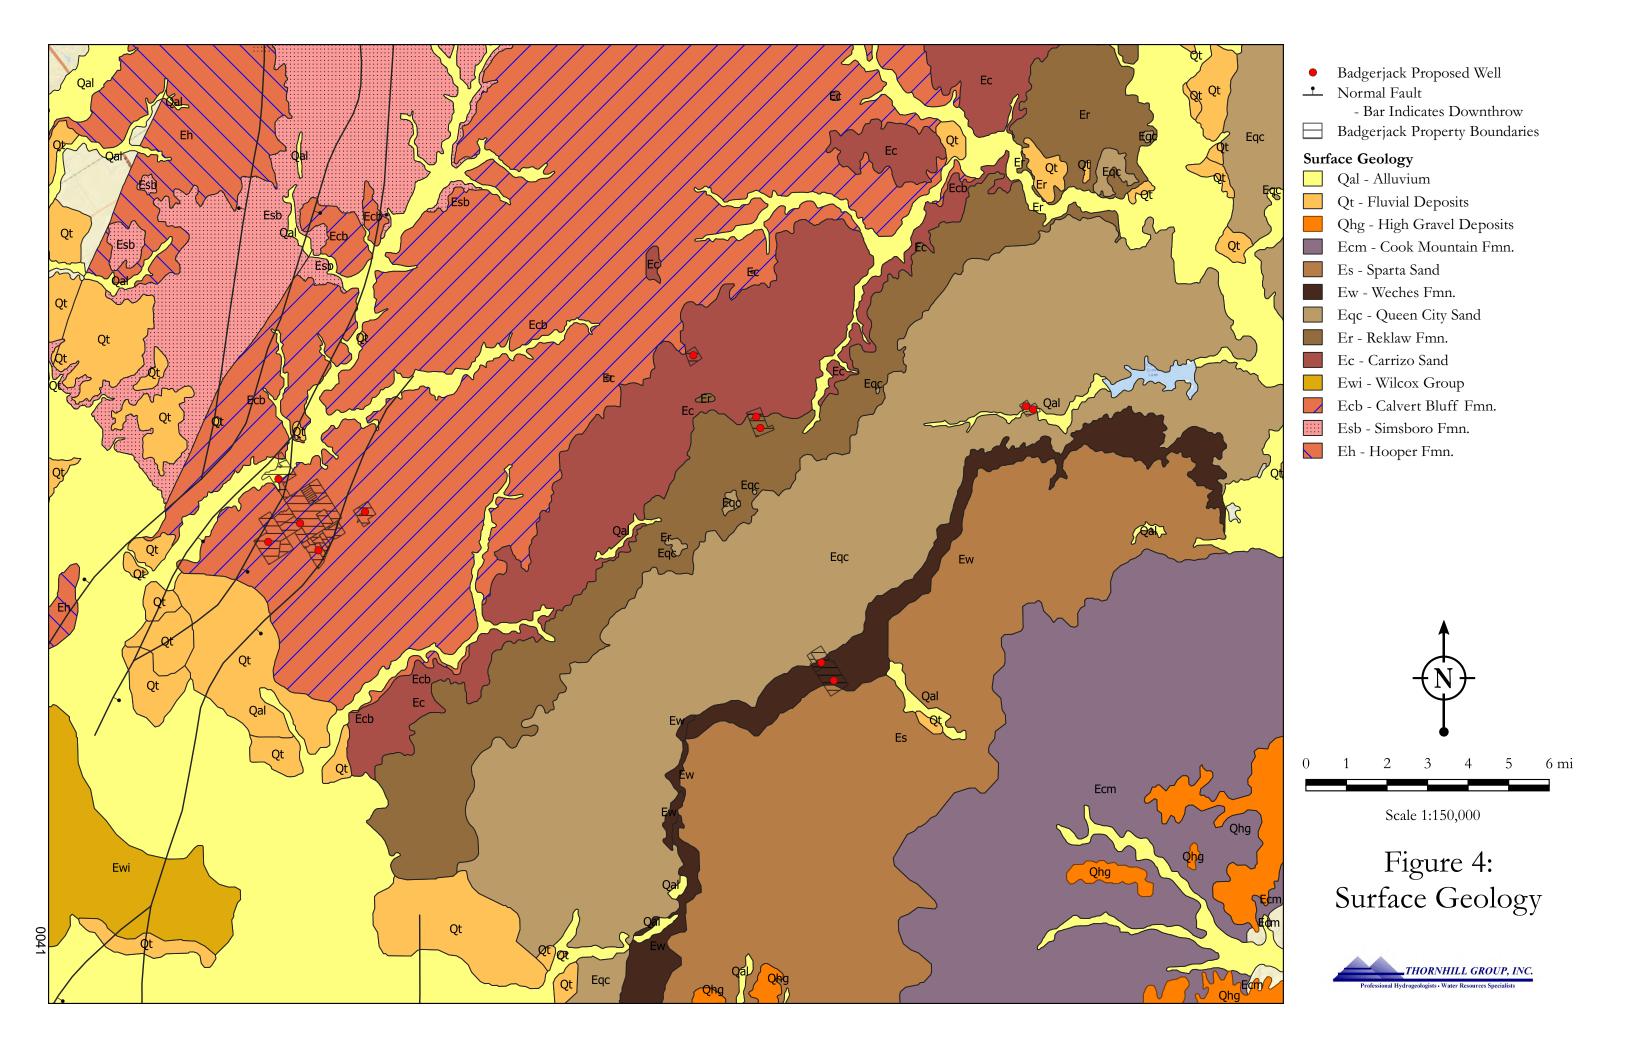

## ATTACHMENT 1 – FIGURES





Scale 1:12,000

Figure 2: BVGCD Wells

Within 1 Mile

THORNHILL GROUP, INC.
Professional Hydrogeologists • Water Resources Specialists







- Badgerjack Proposed Well
- BVGCD Registered Simsboro Well
- 1-Year Drawdown (feet)
- Badgerjack Property Boundaries



Figure 5: 1-Year QCSP GAM Drawdown Contours





- Badgerjack Proposed Well
- BVGCD Registered Simsboro Well
- ---- 10-Year Drawdown (feet)
- Badgerjack Property Boundaries



Figure 6: 10-Year QCSP GAM Drawdown Contours





- Badgerjack Proposed Well
- BVGCD Registered Simsboro Well
- 1-Year Drawdown (feet)
- Badgerjack Property Boundaries



Figure 7: 1-Year Analytical Drawdown Contours





- Badgerjack Proposed Well
- BVGCD Registered Simsboro Well
- ---- 10-Year Drawdown (feet)
- Badgerjack Property Boundaries



Figure 8: 10-Year Analytical Drawdown Contours